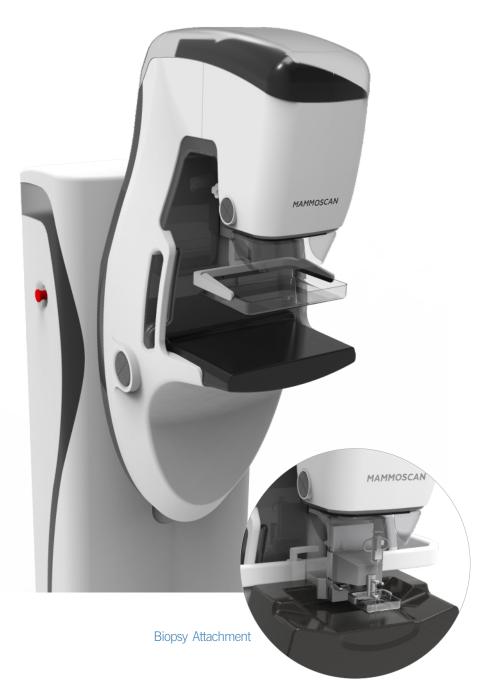

# MAMMOSCAN

## FULL-FIELD DIGITAL MAMMOGRAPHY SYSTEM

## THE NEW LEVEL OF CONFIDENCE IN BREAST CANCER DETECTION AND DIAGNOSIS

- MAMMOSCAN is a digital scanning technology development has a very special place in ADANI's Medical X-ray product line.
- Its award-winning design provides greater comfort to patients and high-definition imaging of all breast types. The system's low dose examination , and easy to use workstation, make it easier for technologists to perform exams accurately and quickly; resulting in more expedient and confident diagnoses for clinicians.
- The robust, yet flexible design of the MAMMOSCAN unit, makes it available as a fixed s olution or as part of a flexible mobile solution and may also be supplied with a biopsy option.

### **FEATURES**

- High definition imaging 4096 x 5555 pixels
- Patented slot-scan technology
- Fully automatic exposure control (AEC)
- Scanning time of 6 seconds
- No grid necessary
- Low-dose examinations
- Biopsy attachment (option)