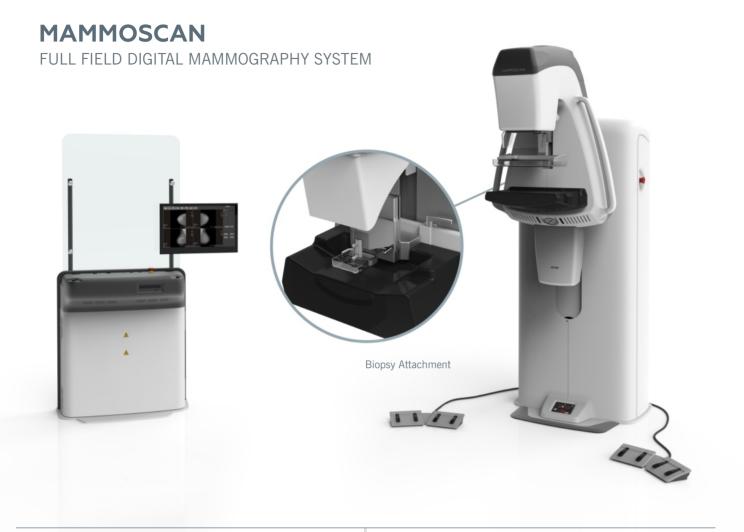

# X-RAY MEDICAL EQUIPMENT

X-RAY CHEST SCREENING SYSTEM

**PULMOSCAN** 

- MAMMOSCAN is a digital scanning technology development taking a special place in ADANI Medical X-ray product line.
- Its award-winning design provides greater comfort to patients and high definition imaging of all breast types. The system low dose examinations and easy to use workstation make it easier for technologists to perform exams accurately and quickly, resulting in faster, more confident diagnosis for clinicians.
- MAMMOSCAN is the optimal tool for faster patient throughput and increased workload.

### **FEATURES**

- High definition imaging 4096 x 5555 pixels
- Patented slot-scan technology
- Fully automatic exposure control (AEC)
- Scanning time of 6 seconds
- No grid necessary
- Low-dose examinations
- Biopsy attachment (option)

# MAMMOSCAN

## FULL-FIELD DIGITAL MAMMOGRAPHY SYSTEM

## THE NEW LEVEL OF CONFIDENCE IN BREAST CANCER DETECTION AND DIAGNOSIS

- MAMMOSCAN is a digital scanning technology development has a very special place in ADANI's Medical X-ray product line.
- Its award-winning design provides greater comfort to patients and high-definition imaging of all breast types. The system's low dose examination , and easy to use workstation, make it easier for technologists to perform exams accurately and quickly; resulting in more expedient and confident diagnoses for clinicians.
- The robust, yet flexible design of the MAMMOSCAN unit, makes it available as a fixed s olution or as part of a flexible mobile solution and may also be supplied with a biopsy option.