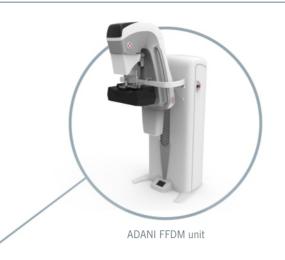

# MAMMOSCAN

## FULL-FIELD DIGITAL MAMMOGRAPHY SYSTEM

## THE NEW LEVEL OF CONFIDENCE IN BREAST CANCER DETECTION AND DIAGNOSIS

- MAMMOSCAN is a digital scanning technology development has a very special place in ADANI's Medical X-ray product line.
- Its award-winning design provides greater comfort to patients and high-definition imaging of all breast types. The system's low dose examination , and easy to use workstation, make it easier for technologists to perform exams accurately and quickly; resulting in more expedient and confident diagnoses for clinicians.
- The robust, yet flexible design of the MAMMOSCAN unit, makes it available as a fixed s olution or as part of a flexible mobile solution and may also be supplied with a biopsy option.