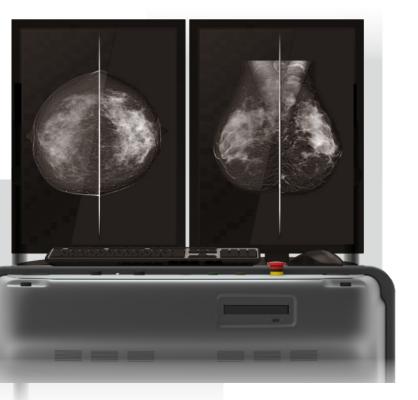

Example of standard definition image

Example of high definition image with the MAMMOSCAN