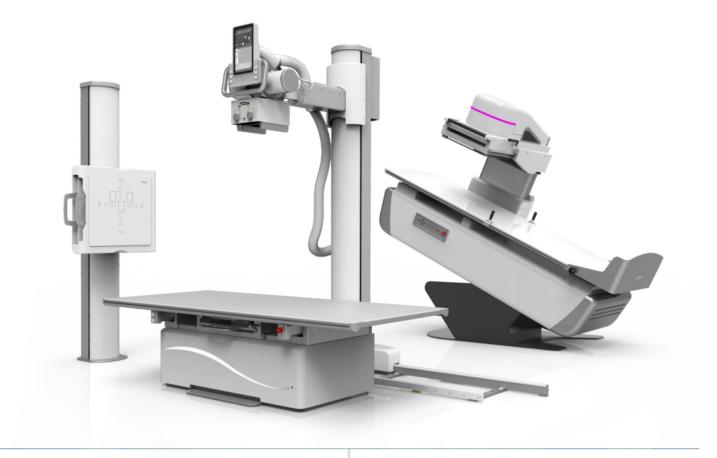

# **UNIEXPERT 2 PLUS**

RADIOGRAPHY SYSTEM FEATURING WIFI CASSETTE-SIZED DETECTOR

- UNIEXPERT 2 PLUS is a well-featured radiographic system, available in either digital or analog versions for use with CR technology. System is designed to meet expectations in performance and effectiveness.
- UNIEXPERT 2 PLUS offers a wide-ranging functionality, including a vertical wall stand, motorized table, choice of floor mounted tube stand or ceiling tube crane system with a tomography option. The system is available with a wireless flat panel detector 35x43 cm. The detector design provides fast display times making it easy to capture high-quality diagnostic images for routine diagnoses, as well as for challenging positioning.
- The system's flexibility makes patient positioning and system adjustments quick and easy.

### FEATURES

- Digital or analog
- Elevating float-top table or fixed height table
- High-frequency generator
- Touch-screen control
- Wireless detector 35x43 cm
- Upgradable to fixed wireless detector (43x43 cm)
- Available as ceiling tube crane or floor stand

# **UNIEXPERT 3 PLUS**

RADIOGRAPHY & FLUOROSCOPY SYSTEMS: DIGITAL OR CONVENTIONAL

Optional CR System

#### FEATURES

- Digital or analog system selection
- Motorized tilting table and wallstand
- High-frequency generator
- Touch-screen control
- Automatic collimator
- Features an optional CR system

WiFi cassette-sized (35x43 cm) detector