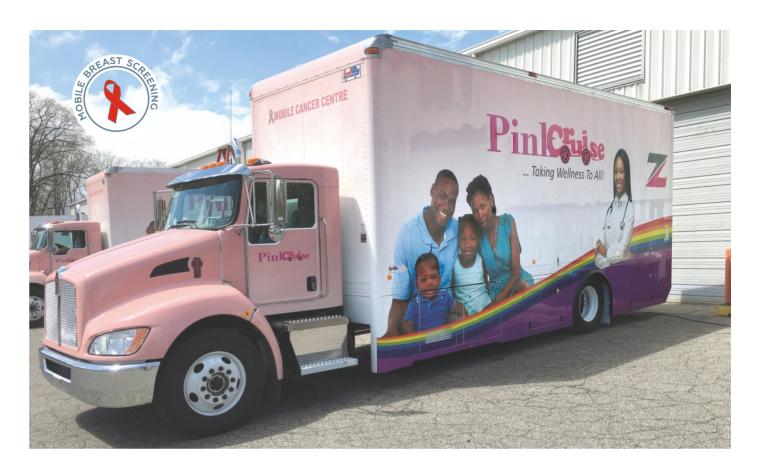

### FEATURES

- Mobile digital mammography / mobile coach
- Extreme reliability and control over external environment factors
- Robust and compact design
- Highly customizable to customer needs

- ADANI mobile clinics are state of the art vehicles designed with patient comfort and convenience in mind.
- Offering a highly customized choice of 100% mobile digital systems to meet your needs including a comprehensive range of solutions dedicated to breast, chest or multimodality screening.
- ADANI's healthcare trucks provide a quick return of your investment due to cost-effectiveness and faster patient throughput.

# MAMMOEXPRESS

MOBILE BREAST SCREENING UNIT

### **FEATURES**

**FFATURES** 

- Commercial Grade Construction withstands all environmental factors
- 27 micron pixel technology for uncompromised imaging
- Unbeatable compactness and robust design
- Quick return of investment due to cost effectiveness and expedient patient processing.