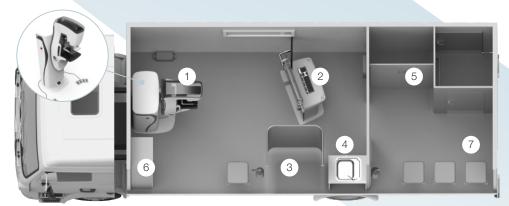

# **PULMOEXPRESS**

MOBILE CHEST SCREENING UNIT

- 1 Full field digital mammography system MAMMOSCAN
- 2 Acquisition console
- 3 Changing room
- 4 Washstand
- UNIT LAYOUT

- 5 Cloakroom

www.moldanservice.md office@moldanservice.md

- 1 X-ray chest screening system PULMOSCAN
- 2 Acquisition workstation
- 3 Waiting room

- 6 X-Ray generator

**CE** 0120 EC REP UAB "Diodas" Švyturio g. 2, LT-48423 Kaunas, Lithuania Tel: +37061259134 E-mail: marius@diodas.lt

all environmental factors

Commercial Grade Construction withstands

Unbeatable compact and robust design

- 4 Washstand
- 5 Cloakroom

All our chest sand breast creening systems can be equipped with CAD Al software. It can automatically detect abnormalities in less than one minute and helps diagnost in everyday routine.