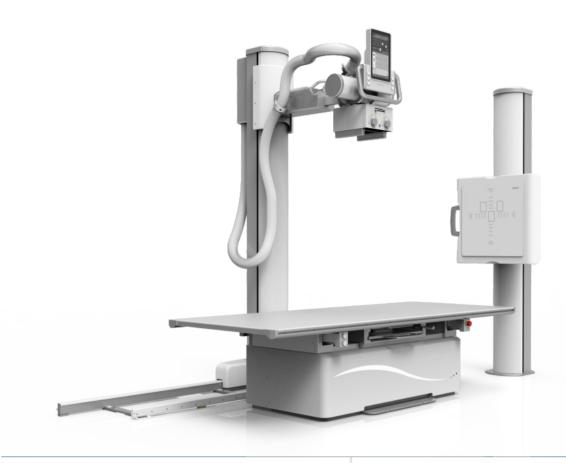

# **UNIEXPERT 2 PLUS**

RADIOGRAPHY SYSTEM FEATURING WIFI CASSETTE-SIZED DETECTOR

- UNIEXPERT 2 PLUS is a well-featured radiographic system, available in either digital or analog versions for use with CR technology. System is designed to meet expectations in performance and effectiveness.
- UNIEXPERT 2 PLUS offers a wide-ranging functionality, including a vertical wall stand, motorized table, choice of floor mounted tube stand or ceiling tube crane system with a tomography option. The system is available with a wireless flat panel detector 35x43 cm. The detector design provides fast display times making it easy to capture high-quality diagnostic images for routine diagnoses, as well as for challenging positioning.
- The system's flexibility makes patient positioning and system adjustments quick and easy.

### FEATURES

- Digital or analog
- Elevating float-top table or fixed height table
- High-frequency generator
- Touch-screen control
- Wireless detector 35x43 cm
- Upgradable to fixed wireless detector (43x43 cm)
- Available as ceiling tube crane or floor stand