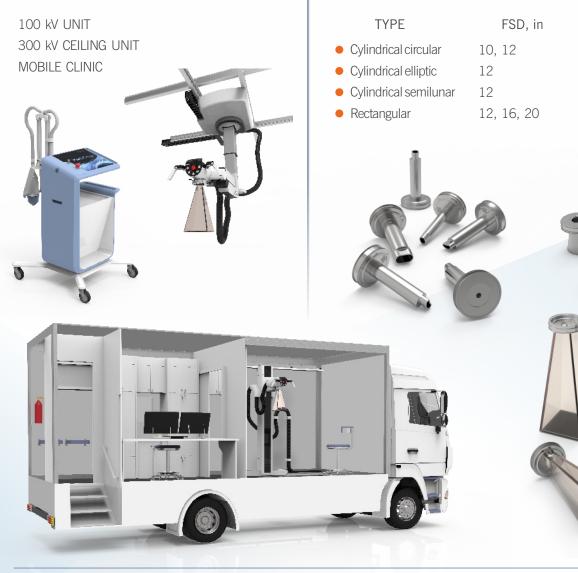

# **RADIATION THERAPY SYSTEMS**

Tip, in

0.6-2.0

0.6x0.8 - 1.0x2.0

1.3x0.4 - 1.6x1.6

1.6x1.6 - 8.0x8.0

**APPLICATORS** 

## CONFIGURATION FAMILY

### MAIN APPLICATIONS

www.moldanservice.md office@moldanservice.md +373 22 80-80-22 With continual development of our products ADANI reserves the right to make changes to the design and specifications at any moment and without notice. MolDan Service is an official distributer of ADANI in Republic of Moldova and Romania.