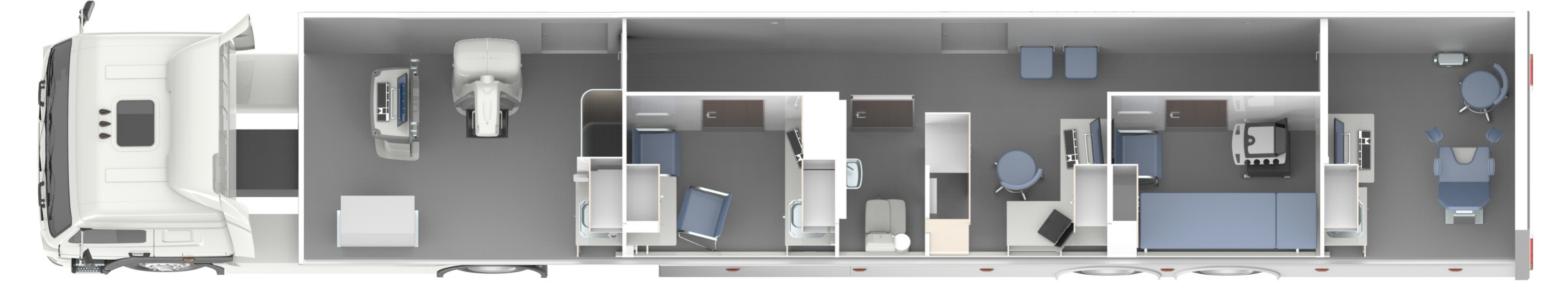

# **PULMOEXPRESS**

MOBILE CHEST SCREENING UNIT

- 1 Full field digital mammography system MAMMOSCAN
- 2 Acquisition console
- 3 Changing room
- 4 Washstand
- UNIT LAYOUT

- 5 Cloakroom

www.moldanservice.md office@moldanservice.md

- 1 X-ray chest screening system PULMOSCAN
- 2 Acquisition workstation
- 3 Waiting room

- 6 X-Ray generator

**CE** 0120 EC REP UAB "Diodas" Švyturio g. 2, LT-48423 Kaunas, Lithuania Tel: +37061259134 E-mail: marius@diodas.lt

all environmental factors

Commercial Grade Construction withstands

Unbeatable compact and robust design

- 4 Washstand
- 5 Cloakroom

All our chest sand breast creening systems can be equipped with CAD Al software. It can automatically detect abnormalities in less than one minute and helps diagnost in everyday routine.