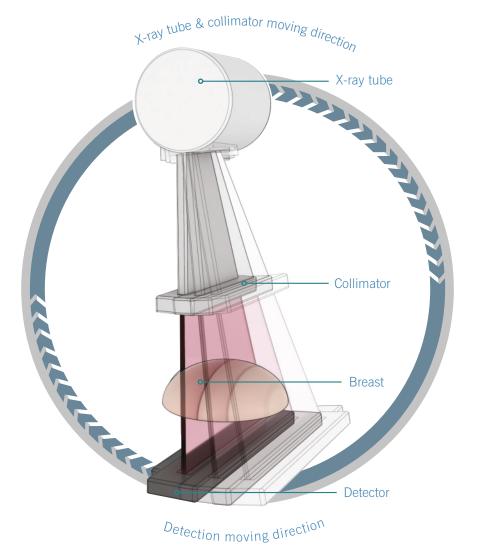

### ADVANCED SCANNING TECHNIQUES REDUCES PATIENT DOSE

MAMMOSCAN uses its patented slot-scan technology, which efficiently rejects the scattered radiation with the result of reduced radiation and improved resolution. The narrow fanshaped x-ray beam is captured by a digital x-ray detector which produces a digital image of the breast. The x-ray tube, collimator and detector are synchronized. The beam is always focues on the digital x-ray detector surface during the exposure process. Thanks to the narrow x-ray beam, we do not need to use an anti-scatter grid and we may reduce the dose of radiation to the patient.