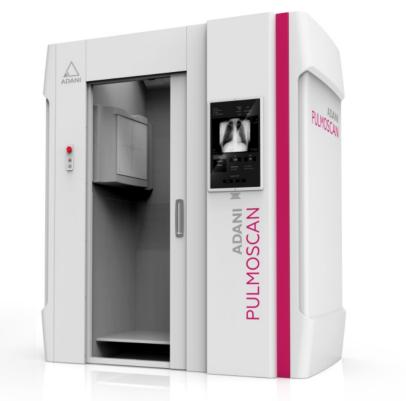

# X-RAY MEDICAL EQUIPMENT

X-RAY CHEST SCREENING SYSTEM

**PULMOSCAN** 

- MAMMOSCAN is a digital scanning technology development taking a special place in ADANI Medical X-ray product line.
- Its award-winning design provides greater comfort to patients and high definition imaging of all breast types. The system low dose examinations and easy to use workstation make it easier for technologists to perform exams accurately and quickly, resulting in faster, more confident diagnosis for clinicians.
- MAMMOSCAN is the optimal tool for faster patient throughput and increased workload.

### **DETECTOR:**

capabilities.

frequency generator.

41 x 41 cm Maximum image size Pixel dimension

• PULMOSCAN combines ease of use, quality of design and stunning visual appeal while delivering

• PULMOSCAN system is equipped with a high

the highest image quality and advanced diagnostic

- Resolution, not less than
- 160 µm 2.8 line pairs/mm

Resolution, not less than

www.adanisystems.com

Maximum image size

Pixel dimension

**DETECTOR:** 

27 µm

22 x 30 cm

20 line pairs/mm