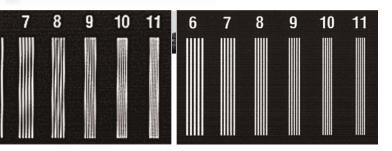

# HIGH DEFINITION IMAGING ENSURES ACCURATE BREAST CANCER DETECTION

With a 27 mircon diagnostic resolution, MAAMMOSCAN provides better resolution of the breast, thus ensuring more accurate detectability of tumors and microcalcifications. Spatial resolution of the 20 line pair per millimeter offers significant add-on value to the diagnostic process compared to other available digital mammography scans.

Example of standard definition image

Example of high definition image with the MAMMOSCAN