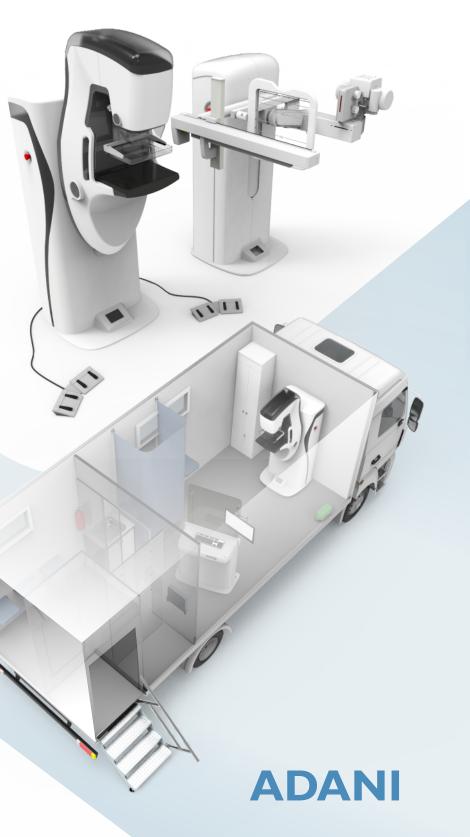

ADANI is manufacturing the unique model range of medical X-ray products like mammography and general radiography systems as well as mobile healthcare and radiotherapy units of different purpose.

ADANI fully complies with ISO 9001 and ISO 13485 having CE and FDA confirmed products in portfolio.

With continual development of our products ADANI reserves the right to make changes to the design and specifications at any moment and without notice.

MAMMOGRAPHY CHEST RADIOGRAPHY GENERAL RADIOGRAPHY AND FLUOROSCOPY RADIOTHERAPY MOBILE CLINICS

# MAMMOGRAPHY **CHEST SCREENING MOBILE CLINICS**