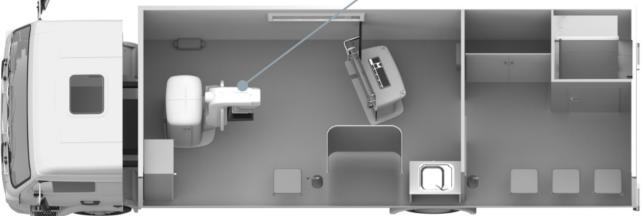

# **PULMOEXPRESS**

MOBILE CHEST SCREENING UNIT

- 1 Full field digital mammography system MAMMOSCAN
- 2 Acquisition console
- 3 Changing room
- 4 Washstand
- UNIT LAYOUT

- 5 Cloakroom

www.moldanservice.md office@moldanservice.md

- 1 X-ray chest screening system PULMOSCAN
- 2 Acquisition workstation
- 3 Waiting room

- 6 X-Ray generator

**CE** 0120 EC REP UAB "Diodas" Švyturio g. 2, LT-48423 Kaunas, Lithuania Tel: +37061259134 E-mail: marius@diodas.lt

all environmental factors

Commercial Grade Construction withstands

Unbeatable compact and robust design

- 4 Washstand
- 5 Cloakroom

All our chest sand breast creening systems can be equipped with CAD Al software. It can automatically detect abnormalities in less than one minute and helps diagnost in everyday routine.