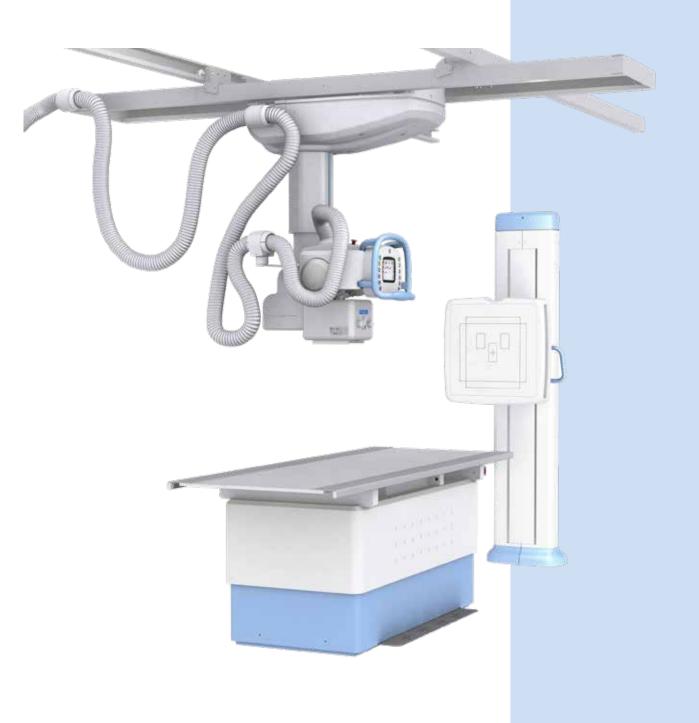

# **Our solutions**

Our headquarters are located in Torre de' Roveri, historical nice village close to the Alps, but strategically connected to highway network.

Directly from the factories of the Group, situated in different Countries of European Union, Primax International offers a complete range of interventional and radiological units.

A must-have for all radiographic department, available in a wide range of configurations, tailor-made upon User needs.

Riviera CS is the ideal system to streamline your workflow.

The modular design allows to handle high patient volumes and specialized procedures. With several configurations available, Riviera CS meets effectively your diverse clinical needs.

The intuitive controls and smart automatic functions help in saving time and boost productivity, allowing faster setup and shortening exam times.

### **Ceiling suspension**

High-performance ceiling suspension with functional design to grant precision in handling and positioning and optimal radiological results.

#### **Table**

Heavy-duty table with a wide four-way floating tabletop, designed in order to increase Patient comfort and to facilitate Operator workflow.

#### **Stand**

Fully motorized chest stand, suitable for all varieties of examinations including horizontal, vertical and oblique angles.