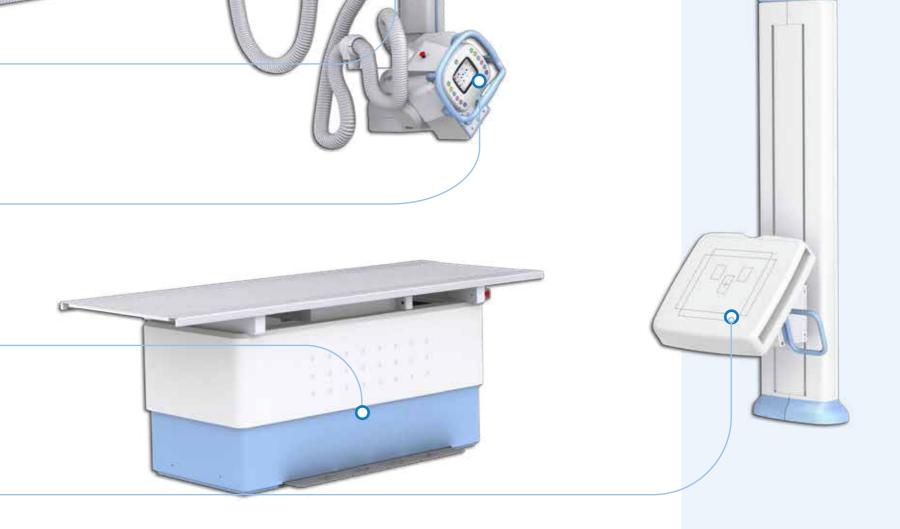

A must-have for all radiographic department, available in a wide range of configurations, tailor-made upon User needs.

### R/F systems

The remote controlled table with the latest technology integrates our whole expertise in terms of ease of use, design and efficiency.