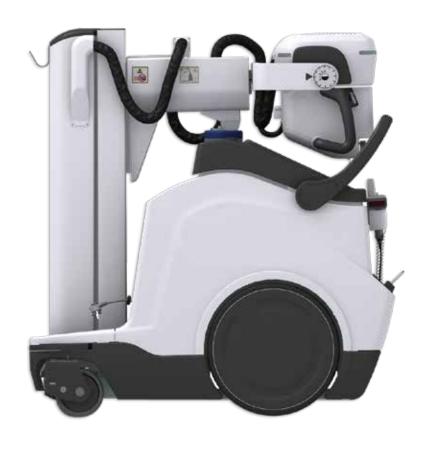

## **Surgical C-arm**

#### **Absolute Operability**

From any side, thanks to a multi-touch console and live imaging. Operator has always direct control to the surgical procedure

#### **Compact Design**

Large diameter, lighweight mobile C-arm for easy access to the operating table. Fast, accurate positioning on patient and effortless gliding. Easy to move from one room to another.