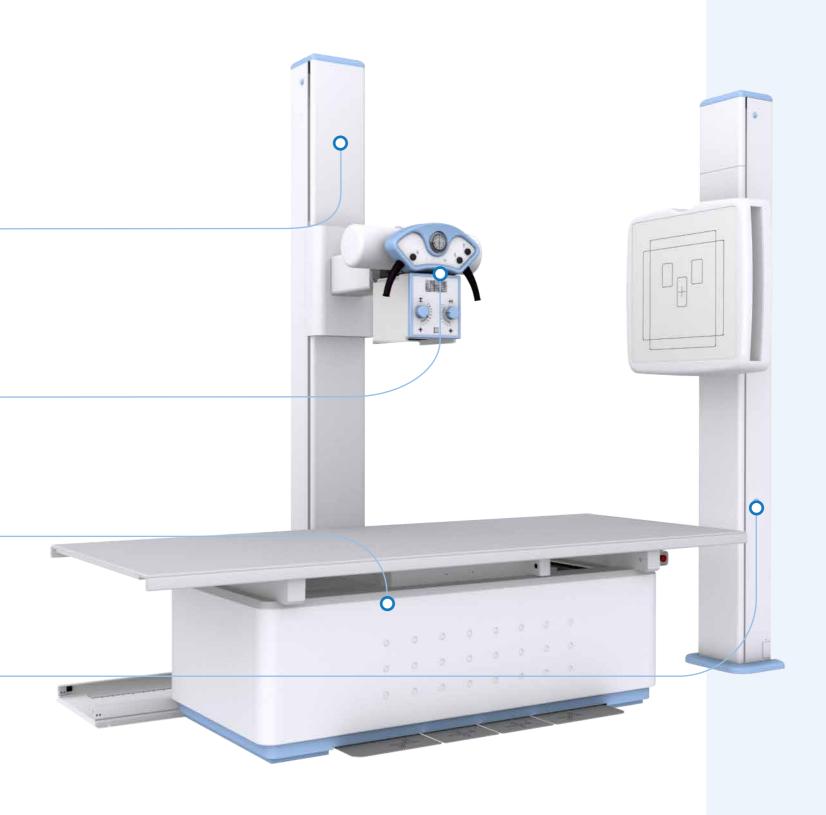

Riviera CS is the ideal system to streamline your workflow.

The modular design allows to handle high patient volumes and specialized procedures. With several configurations available, Riviera CS meets effectively your diverse clinical needs.

The intuitive controls and smart automatic functions help in saving time and boost productivity, allowing faster setup and shortening exam times.

### **Ceiling suspension**

High-performance ceiling suspension with functional design to grant precision in handling and positioning and optimal radiological results.

#### **Touch screen**

Wide touch screen to control all system operation, with ergonomic handle.

#### **Table**

Heavy-duty table with a wide four-way floating tabletop, designed in order to increase Patient comfort and to facilitate Operator workflow.

#### **Stand**

Fully motorized chest stand, suitable for all varieties of examinations including horizontal, vertical and oblique angles.