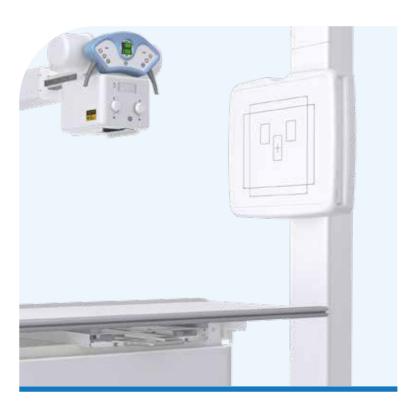

### **Ceiling suspension**

High-performance ceiling suspension with functional design to grant precision in handling and positioning and optimal radiological results.

#### **Touch screen**

Wide touch screen to control all system operation, with ergonomic handle.

#### **Table**

Heavy-duty table with a wide four-way floating tabletop, designed in order to increase Patient comfort and to facilitate Operator workflow.

#### **Stand**

Fully motorized chest stand, suitable for all varieties of examinations including horizontal, vertical and oblique angles.