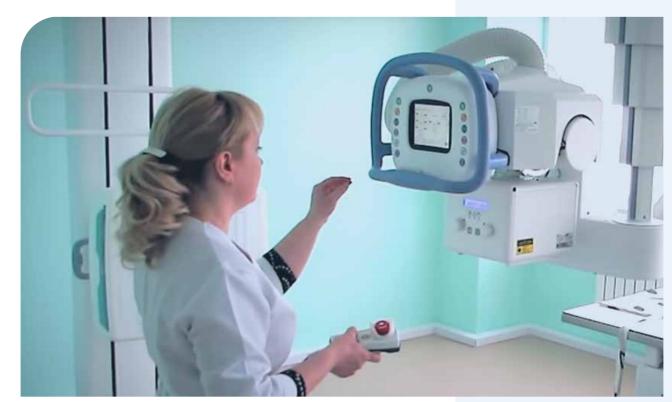

## X-ray mobile system

Raybow XE provides state-of-the-art technology and innovation. Design has been centered from the start on User and Patient needs, delivering great improvements in power, reliability, image quality and ergonomics.

#### Grab&Go

New capacitive handlebar for immediate and safe response, Just grab the handlebar and Raybow XE is ready to go.

#### Reach

Thanks to the revolutionary motor assistance, Raybow XE can be moved effortlessly to reach any point-of-care.