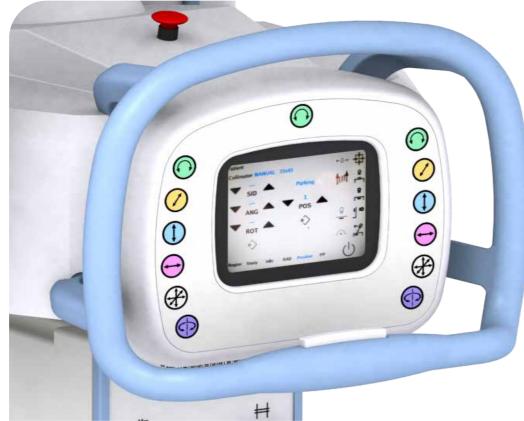

#### Remote Control

The wireless remote control includes all the controls, including the auto-positioning button to move the table. Magnetic, easily fits into the holder in the center of the table, and can be also used as a secondary control console.

Riviera CS is a completely integrated system, User can control all function from the wide touch screen display, such as exposure configuration, positioning and generator technique.

Ergonomic is greatly increased by the user-friendly remote control; the color coding for movements grants perfect movement handling.