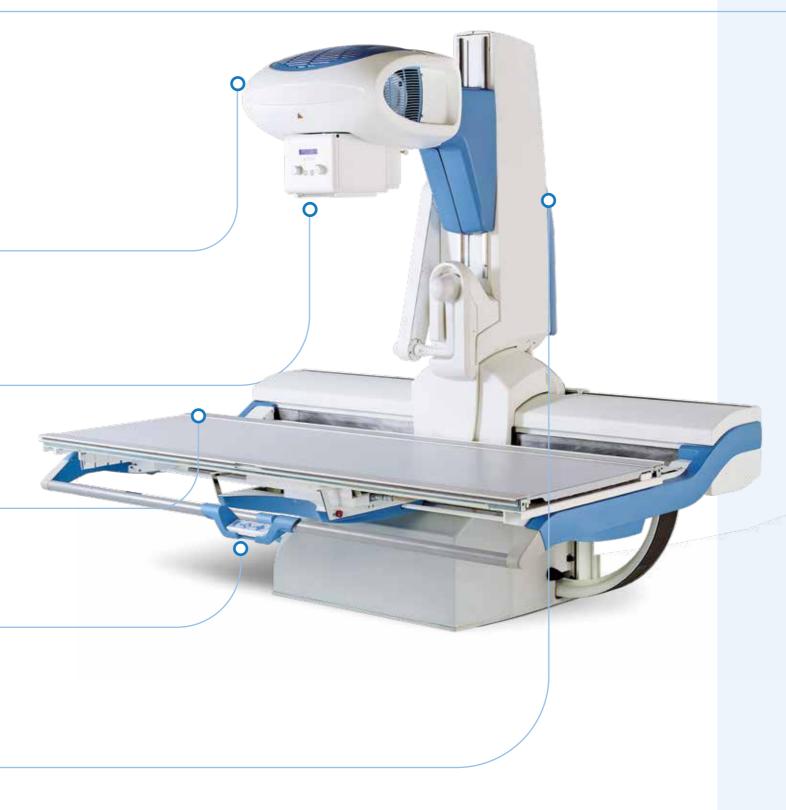

### R/F systems

The remote controlled table with the latest technology integrates our whole expertise in terms of ease of use, design and efficiency.

A must-have for all radiographic department, available in a wide range of configurations, tailor-made upon User needs.