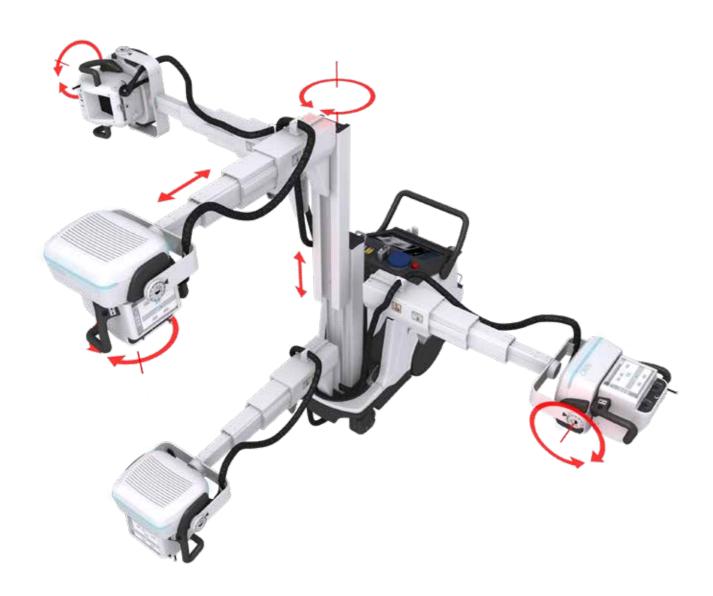

## **Extended accessibility**

Thanks to the collapsible column, the telescopic arm, and wide rotation, Raybow XE grants complete reach to any position.

Rotation around arm axis

Rotation orthogonal to arm axis

**Collimator rotation** 

**Omnidirectional movements** 

### Point-of-care imaging, redefined

Raybow XE is the cutting-edge of the digital Radiographic Mobile Systems to transform delivered care.

- Exclusive patented moving system with Energy Recovery technology, to recharge batteries when braking.
- Telescopic collapsible column provides complete visibility during driving and easy access to any area.
- The effortless manoeuvrability and positioning for a faster and optimized workflow.
- The most innovative technology used in the High Frequency X-ray generator gives a high constant output power.
- Perfect diagnostic quality is granted by the high-end wireless detectors and imaging software.