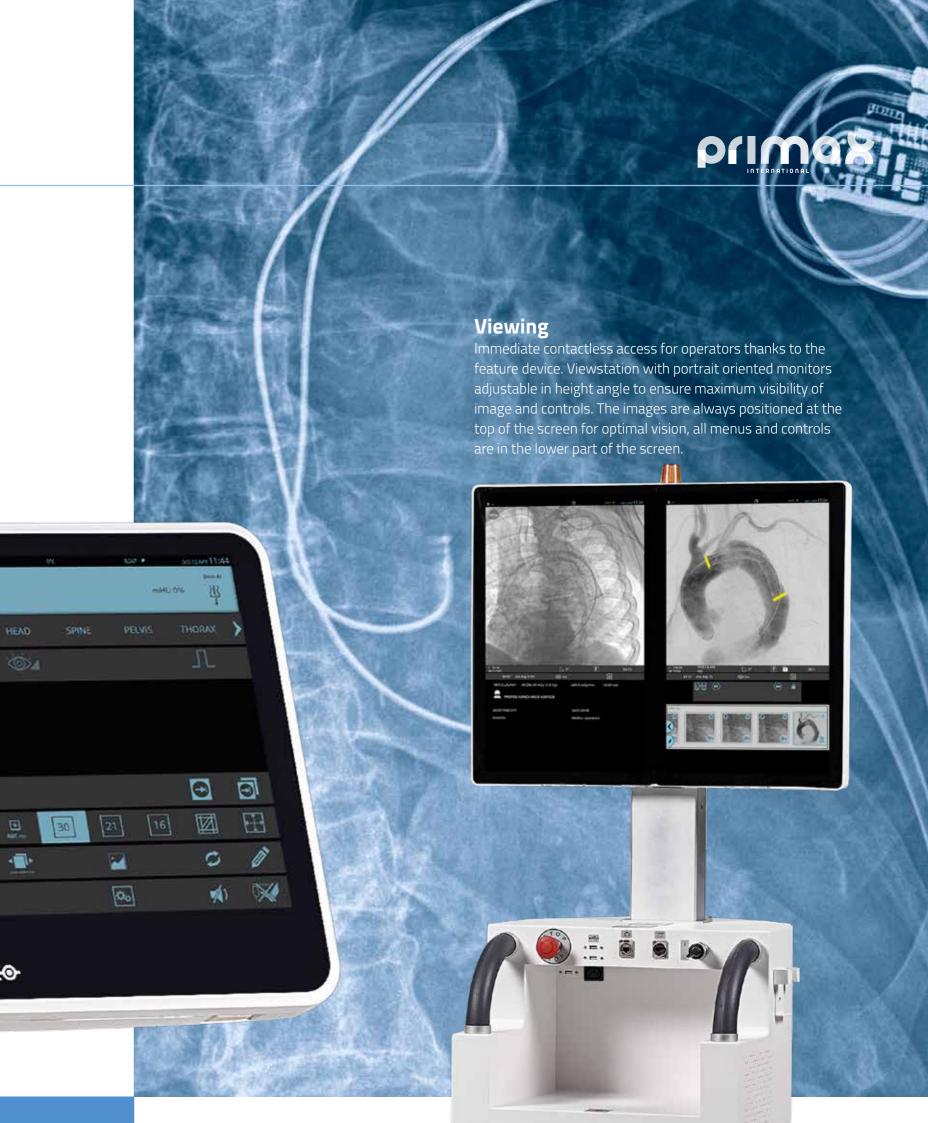

#### **Display Station**

Ultra sharp details, max zoom 1920x1920 pixels. Large images and thumbnails in portrait mode. Touch screen technology for easy image and document management. Two 21.5" touch screen monitors on fully adjustable in height and angle of view. I/O ports for easy IT network integration.

#### Console

Always within reach and directly connected to the surgical procedure. Live or saved images are always shown together with a selection of commands (select, edit, move, send, drag, compress, reduce, expand) ... simply touch the icon to enable the function.