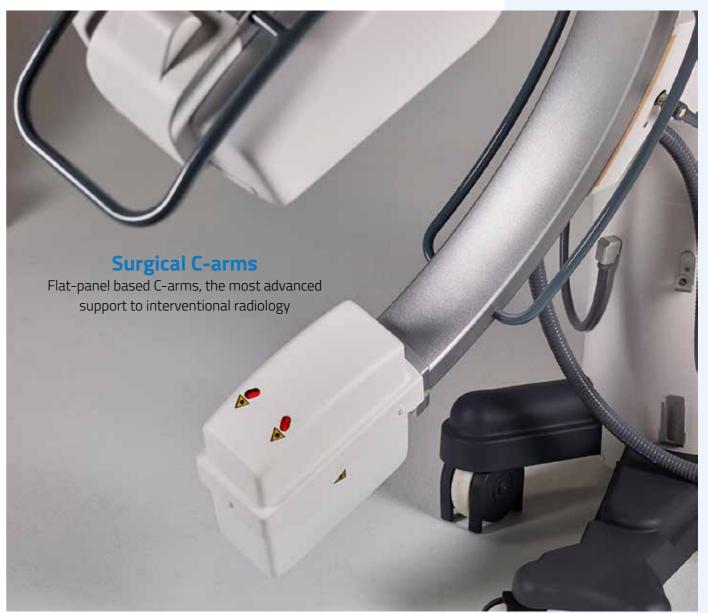

## **Surgical C-arm**

#### **Absolute Operability**

From any side, thanks to a multi-touch console and live imaging. Operator has always direct control to the surgical procedure

#### **Flat Panel**

21x21cm with 1,8 million pixels or 30x30cm with 3,8 million pixels for high-resolution, low dose images, aSi technology to suit the application. Removable grid for low dose applications.

#### **Modulated Power**

X-ray emission in pulsed mode with modulated power for best results with all procedures. Excellent dose/image quality ratio.

#### **Compact Design**

Large diameter, lighweight mobile C-arm for easy access to the operating table. Fast, accurate positioning on patient and effortless gliding. Easy to move from one room to another.