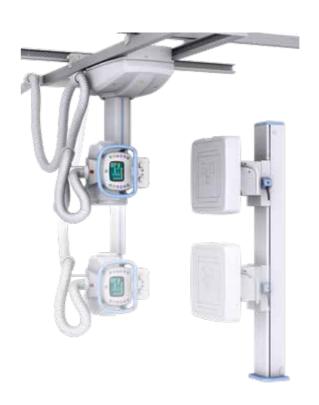

### **Ceiling suspension**

High-performance ceiling suspension with functional design to grant precision in handling and positioning and optimal radiological results.

#### **Touch screen**

Wide touch screen to control all system operation, with ergonomic handle.