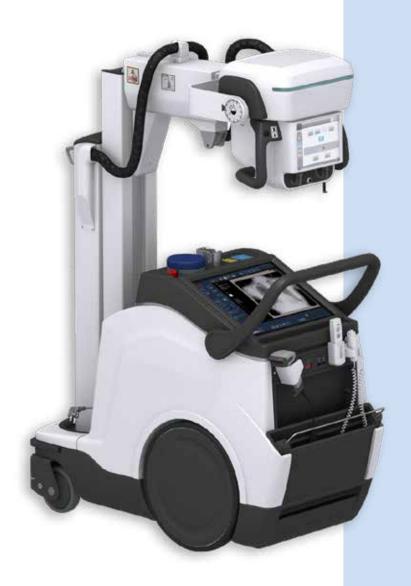

## X-ray mobile system

Raybow XE provides state-of-the-art technology and innovation. Design has been centered from the start on User and Patient needs, delivering great improvements in power, reliability, image quality and ergonomics.

#### **Power**

Constant potential HV generator in a monobloc, power ranging from 20 to 50 kW for shorter exposure times and greater accuracy and consistency.

#### See

Telescopic column provides complete visibility when driving and oustanding accessibility to any area, with no efforts.

#### Grab&Go

New capacitive handlebar for immediate and safe response, Just grab the handlebar and Raybow XE is ready to go.

#### Reach

Thanks to the revolutionary motor assistance, Raybow XE can be moved effortlessly to reach any point-of-care.

#### No limits

Incredibly long-lasting batteries, with new Energy Recovery system to recharge when braking.