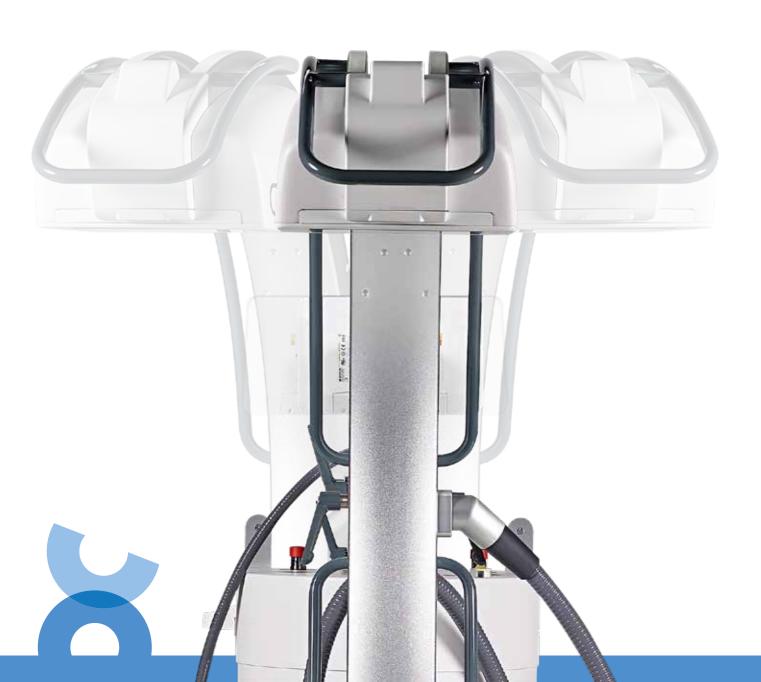

## **Surgical C-arm**

#### **Absolute Operability**

From any side, thanks to a multi-touch console and live imaging. Operator has always direct control to the surgical procedure

#### **Compact Design**

Large diameter, lighweight mobile C-arm for easy access to the operating table. Fast, accurate positioning on patient and effortless gliding. Easy to move from one room to another.

## **Enhanced ergonomics**

Lightweight yet strong, thanks to carefully selected materials: light alloys, carbon fibre, polyurethane and special polymers.

All function are easily and quickly accessible via multi-touch screen. Our unique graphic user interface is immediate and intuitive, with common finger gestures.