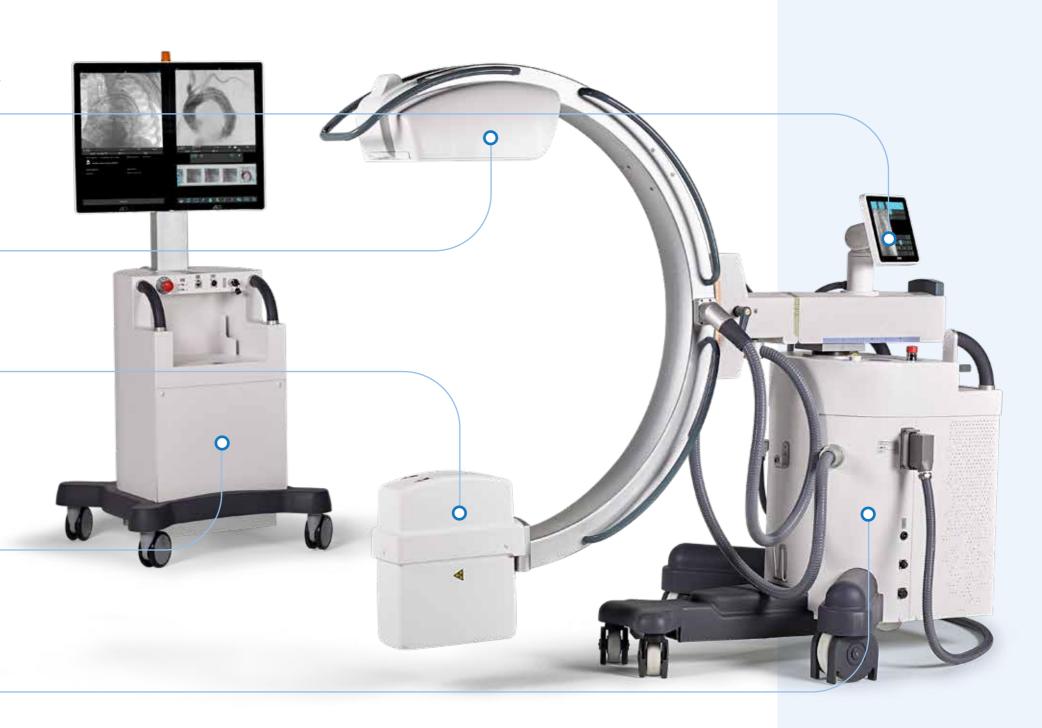

## **Surgical C-arm**

#### **Absolute Operability**

From any side, thanks to a multi-touch console and live imaging. Operator has always direct control to the surgical procedure

#### **Flat Panel**

21x21cm with 1,8 million pixels or 30x30cm with 3,8 million pixels for high-resolution, low dose images, aSi technology to suit the application. Removable grid for low dose applications.

#### **Modulated Power**

X-ray emission in pulsed mode with modulated power for best results with all procedures. Excellent dose/image quality ratio.

#### **Display Station**

Ultra sharp details, max zoom 1920x1920 pixels. Large images and thumbnails in portrait mode. Touch screen technology for easy image and document management. Two 21.5" touch screen monitors on fully adjustable in height and angle of view. I/O ports for easy IT network integration.

#### **Compact Design**

Large diameter, lighweight mobile C-arm for easy access to the operating table. Fast, accurate positioning on patient and effortless gliding. Easy to move from one room to another.