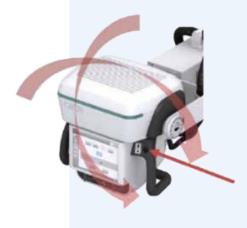

## **Extended accessibility**

Thanks to the collapsible column, the telescopic arm, and wide rotation, Raybow XE grants complete reach to any position.

Rotation around arm axis

Rotation orthogonal to arm axis

**Collimator rotation** 

**Omnidirectional movements** 