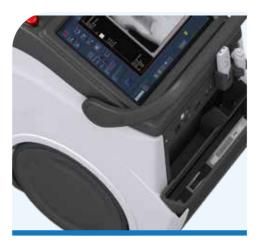

Automatic detector charging bay.

Storage capacity for 3 detectors and 2 batteries at the front.

Led strip with changing colors to show the state of the system.

Separate sets of batteries, one for motors and one for exposures.