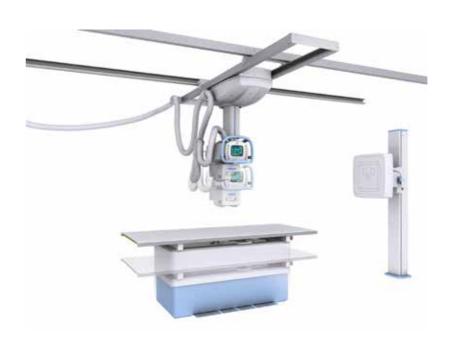

Riviera CS is the ideal system to streamline your workflow.

The modular design allows to handle high patient volumes and specialized procedures. With several configurations available, Riviera CS meets effectively your diverse clinical needs.

### **Ceiling suspension**

High-performance ceiling suspension with functional design to grant precision in handling and positioning and optimal radiological results.

#### **Table**

Heavy-duty table with a wide four-way floating tabletop, designed in order to increase Patient comfort and to facilitate Operator workflow.

#### **Stand**

Fully motorized chest stand, suitable for all varieties of examinations including horizontal, vertical and oblique angles.