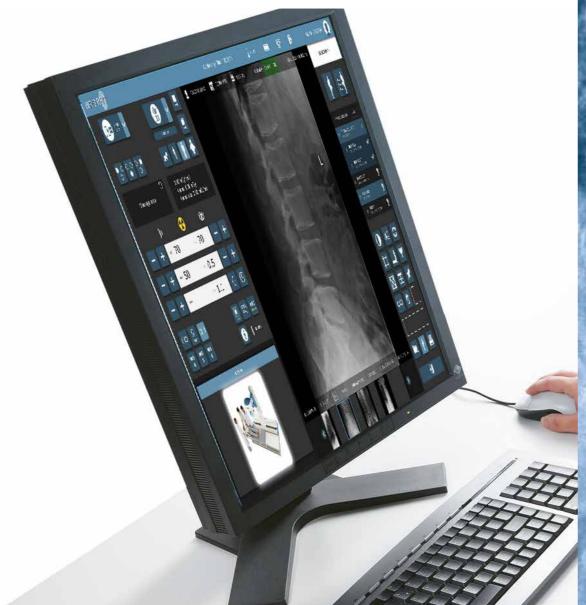

#### **Imaging software**

Our powerful software allows to acquire and process the X-ray images and includes full integration of all elements of Levia Dynamic. Operator has complete control on generator, collimator and auto-positioning parameters for each anatomical protocol. Total integration with the safety systems, exposure inhibition control and positioning alerts. Superior image-processing tools grant perfect diagnostic quality.

Riviera CS is a completely integrated system, User can control all function from the wide touch screen display, such as exposure configuration, positioning and generator technique.

Ergonomic is greatly increased by the user-friendly remote control; the color coding for movements grants perfect movement handling.