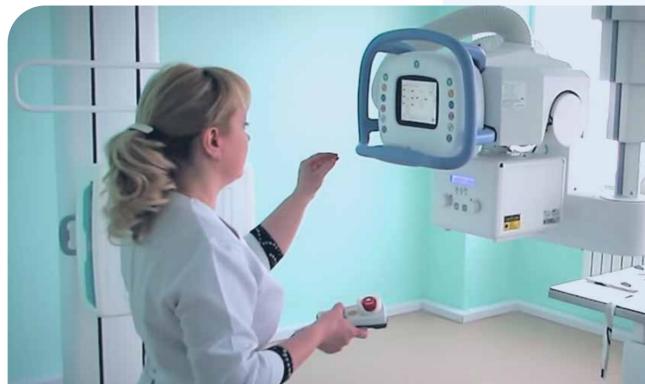

### **Mobile Radiography**

Point-of-care power: bring X-ray diagnostics just where it is needed.

## X-ray mobile system

Raybow XE provides state-of-the-art technology and innovation. Design has been centered from the start on User and Patient needs, delivering great improvements in power, reliability, image quality and ergonomics.

#### Grab&Go

New capacitive handlebar for immediate and safe response, Just grab the handlebar and Raybow XE is ready to go.

#### Reach

Thanks to the revolutionary motor assistance, Raybow XE can be moved effortlessly to reach any point-of-care.