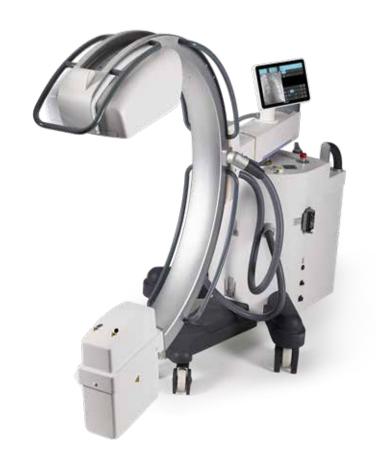

## **Surgical C-arm**

#### **Absolute Operability**

From any side, thanks to a multi-touch console and live imaging. Operator has always direct control to the surgical procedure

#### **Compact Design**

Large diameter, lighweight mobile C-arm for easy access to the operating table. Fast, accurate positioning on patient and effortless gliding. Easy to move from one room to another.

## Ready to go

Perfectly balanced orbital and angular rotation of C-arm for fast and precise positioning. The system responds perfectly to operator touch and feel.

#### **Orbital Rotation**

Wide orbital rotation range(from +65° to -95°) allows easy oblique projections without having to move the stand around the operating table.

### **Angular Rotation**

Precise movements and wide angles of more than +/- 210° are possible around and at the front of the patient.

#### **Up/Down Movement**

Operator comfort is the key: the C-arm has a large range of vertical movement (450mm).