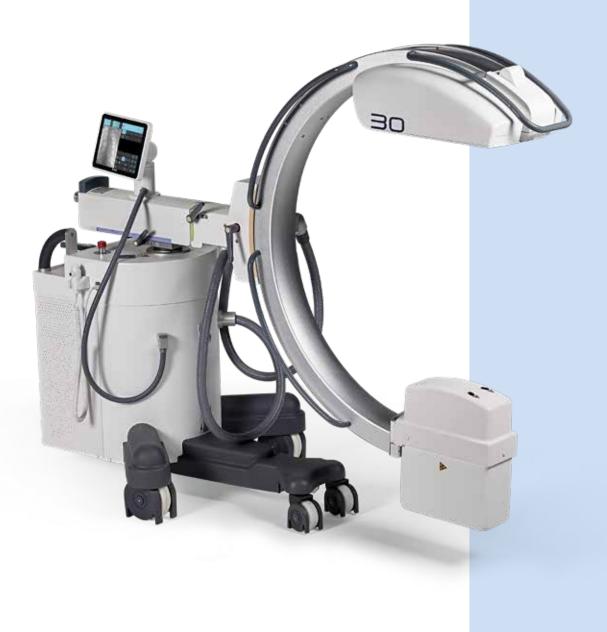

## **Surgical C-arm**

#### **Absolute Operability**

From any side, thanks to a multi-touch console and live imaging. Operator has always direct control to the surgical procedure

#### **Compact Design**

Large diameter, lighweight mobile C-arm for easy access to the operating table. Fast, accurate positioning on patient and effortless gliding. Easy to move from one room to another.