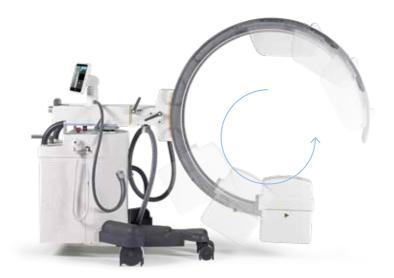

## Ready to go

Perfectly balanced orbital and angular rotation of C-arm for fast and precise positioning. The system responds perfectly to operator touch and feel.

#### **Orbital Rotation**

Wide orbital rotation range(from +65° to -95°) allows easy oblique projections without having to move the stand around the operating table.