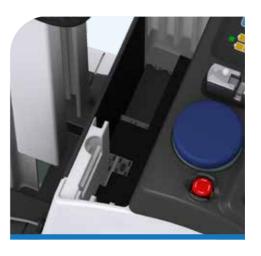

Automatic detector charging bay.

Storage capacity for 3 detectors and 2 batteries at the front.

Led strip with changing colors to show the state of the system.

Separate sets of batteries, one for motors and one for exposures.