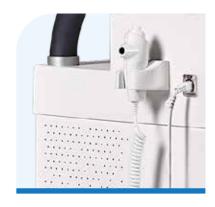

## X-ray mobile system

Raybow XE provides state-of-the-art technology and innovation. Design has been centered from the start on User and Patient needs, delivering great improvements in power, reliability, image quality and ergonomics.

#### **Power**

Constant potential HV generator in a monobloc, power ranging from 20 to 50 kW for shorter exposure times and greater accuracy and consistency.

#### See

Telescopic column provides complete visibility when driving and oustanding accessibility to any area, with no efforts.