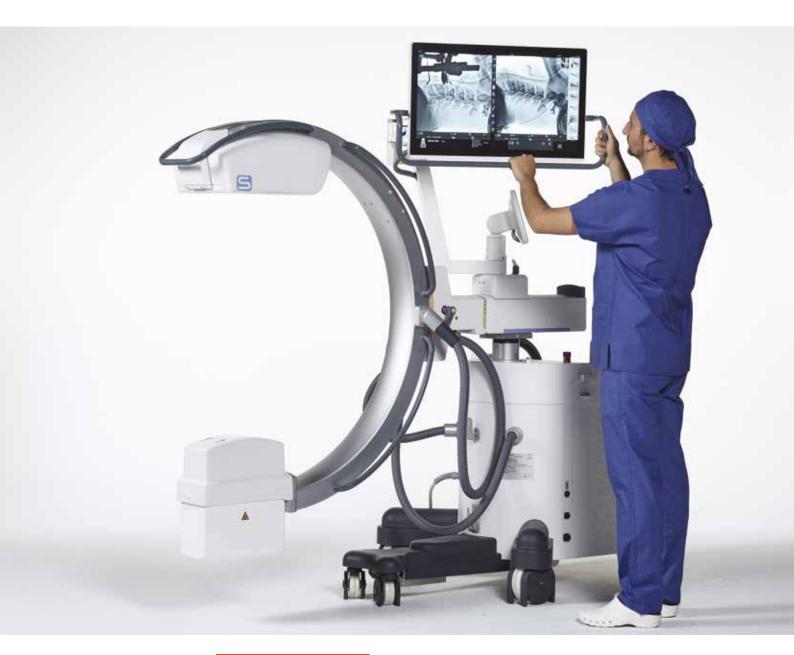

## **Surgical C-arm**

#### **Absolute Operability**

From any side, thanks to a multi-touch console and live imaging. Operator has always direct control to the surgical procedure

#### **Display Station**

Ultra sharp details, max zoom 1920x1920 pixels. Large images and thumbnails in portrait mode. Touch screen technology for easy image and document management. Two 21.5" touch screen monitors on fully adjustable in height and angle of view. I/O ports for easy IT network integration.

#### Console

Always within reach and directly connected to the surgical procedure. Live or saved images are always shown together with a selection of commands (select, edit, move, send, drag, compress, reduce, expand) ... simply touch the icon to enable the function.