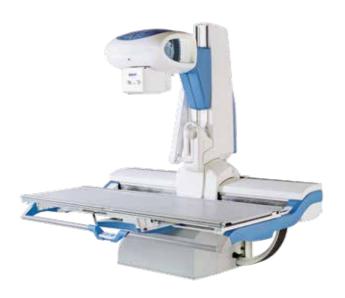

### R/F systems

The remote controlled table with the latest technology integrates our whole expertise in terms of ease of use, design and efficiency.

#### **Dose reduction**

Levia Dynamic is designed to provide the best image quality/dose ratio for each exam in radiography or fluoroscopy. This performance is possible thanks to the combination of a high-end dynamic detector with powerful image processing software, and the addition of dedicated mechanical characteristics.

#### **Patient comfort**

The flat tabletop (carbon fibre for low absorption) has a large width for convenient positioning and centering all patients, especially bariatrics. Maximum patient weight up to 230 kg for all movements without any limitation, and up to 310 kg in some condition.

#### Remote Control

The wireless remote control includes all the controls, including the auto-positioning button to move the table. Magnetic, easily fits into the holder in the center of the table, and can be also used as a secondary control console.

#### **Unparalleled patient coverage**

Unlike most other tables, LEVIA DYNAMIC column is fully tilting, and not just the X-ray assembly. This allows for all kind of examinations even at the tabletop edge. The tube holder column describes a full angle of + 40°, which offers complete coverage of the tabletop, including exams requiring oblique rays such as shoulders or knees.