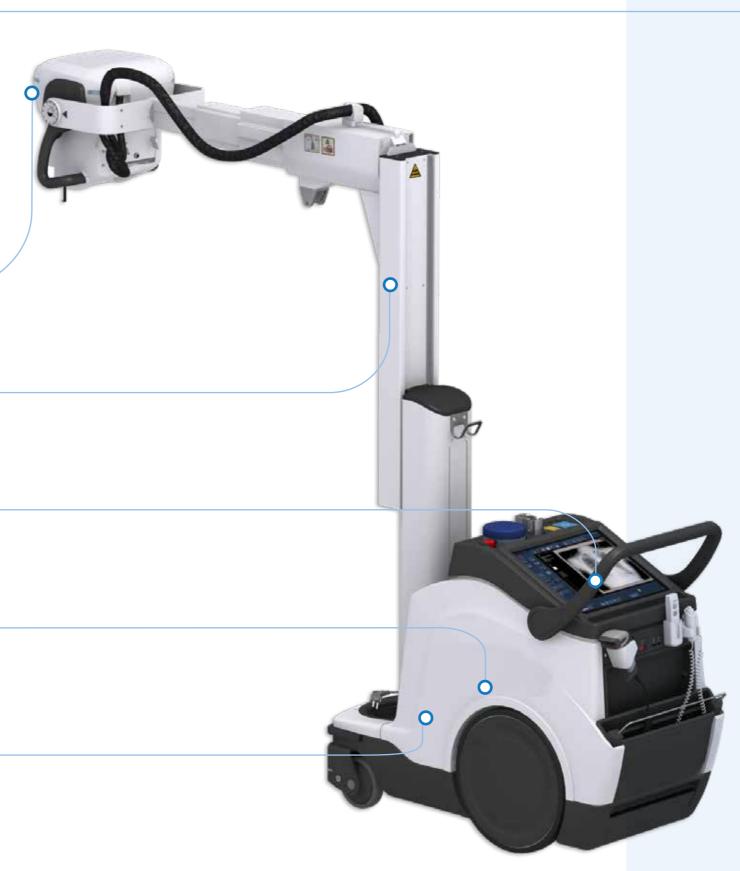

## X-ray mobile system

Raybow XE provides state-of-the-art technology and innovation. Design has been centered from the start on User and Patient needs, delivering great improvements in power, reliability, image quality and ergonomics.

#### **Power**

Constant potential HV generator in a monobloc, power ranging from 20 to 50 kW for shorter exposure times and greater accuracy and consistency.

#### See

Telescopic column provides complete visibility when driving and oustanding accessibility to any area, with no efforts.

#### Grab&Go

New capacitive handlebar for immediate and safe response, Just grab the handlebar and Raybow XE is ready to go.

#### Reach

Thanks to the revolutionary motor assistance, Raybow XE can be moved effortlessly to reach any point-of-care.

#### No limits

Incredibly long-lasting batteries, with new Energy Recovery system to recharge when braking.