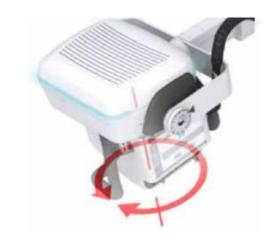

## **Extended accessibility**

Thanks to the collapsible column, the telescopic arm, and wide rotation, Raybow XE grants complete reach to any position.

Rotation around arm axis

Rotation orthogonal to arm axis

**Collimator rotation** 

**Omnidirectional movements** 