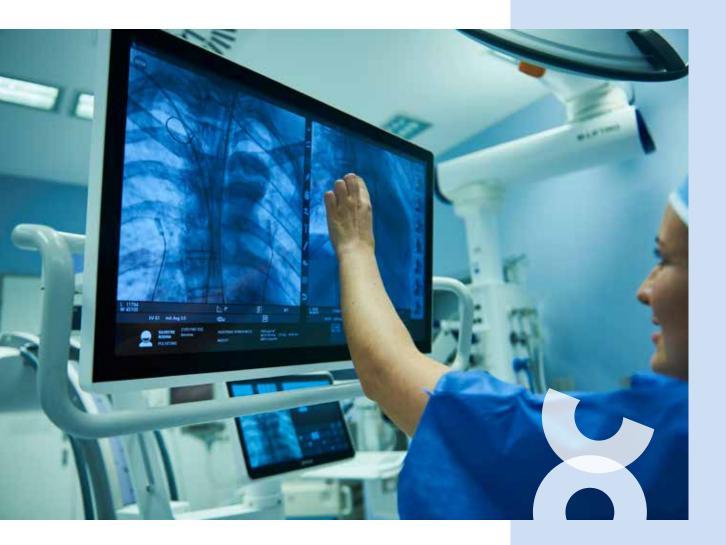

## **Surgical C-arm**

#### **Absolute Operability**

From any side, thanks to a multi-touch console and live imaging. Operator has always direct control to the surgical procedure

#### **Display Station**

Ultra sharp details, max zoom 1920x1920 pixels. Large images and thumbnails in portrait mode. Touch screen technology for easy image and document management. Two 21.5" touch screen monitors on fully adjustable in height and angle of view. I/O ports for easy IT network integration.