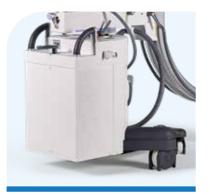

## X-ray mobile system

Raybow XE provides state-of-the-art technology and innovation. Design has been centered from the start on User and Patient needs, delivering great improvements in power, reliability, image quality and ergonomics.

### Point-of-care imaging, redefined

Raybow XE is the cutting-edge of the digital Radiographic Mobile Systems to transform delivered care.

- Exclusive patented moving system with Energy Recovery technology, to recharge batteries when braking.
- Telescopic collapsible column provides complete visibility during driving and easy access to any area.
- The effortless manoeuvrability and positioning for a faster and optimized workflow.
- The most innovative technology used in the High Frequency X-ray generator gives a high constant output power.
- Perfect diagnostic quality is granted by the high-end wireless detectors and imaging software.