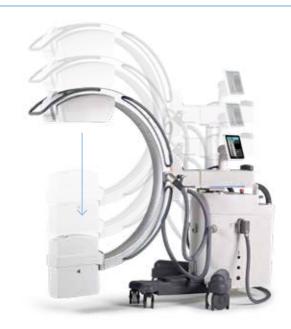

## Ready to go

Perfectly balanced orbital and angular rotation of C-arm for fast and precise positioning. The system responds perfectly to operator touch and feel.

#### **Up/Down Movement**

Operator comfort is the key: the C-arm has a large range of vertical movement (450mm).