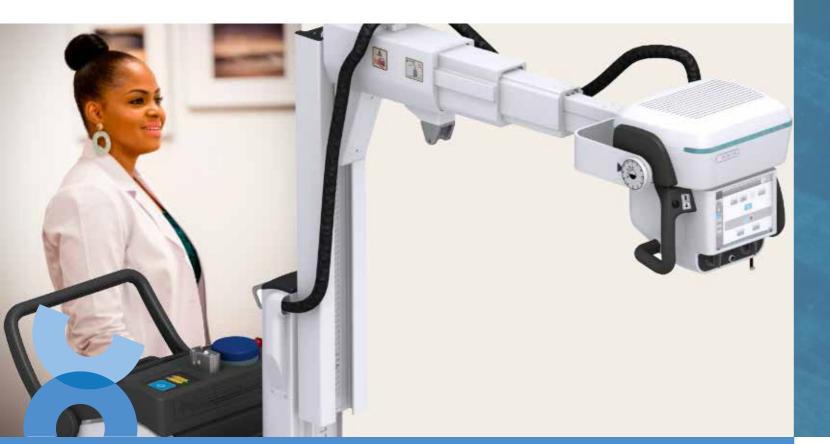

## X-ray mobile system

Raybow XE provides state-of-the-art technology and innovation. Design has been centered from the start on User and Patient needs, delivering great improvements in power, reliability, image quality and ergonomics.

#### **Power**

Constant potential HV generator in a monobloc, power ranging from 20 to 50 kW for shorter exposure times and greater accuracy and consistency.

#### See

Telescopic column provides complete visibility when driving and oustanding accessibility to any area, with no efforts.

#### Grab&Go

New capacitive handlebar for immediate and safe response, Just grab the handlebar and Raybow XE is ready to go.

#### Reach

Thanks to the revolutionary motor assistance, Raybow XE can be moved effortlessly to reach any point-of-care.

#### No limits

Incredibly long-lasting batteries, with new Energy Recovery system to recharge when braking.