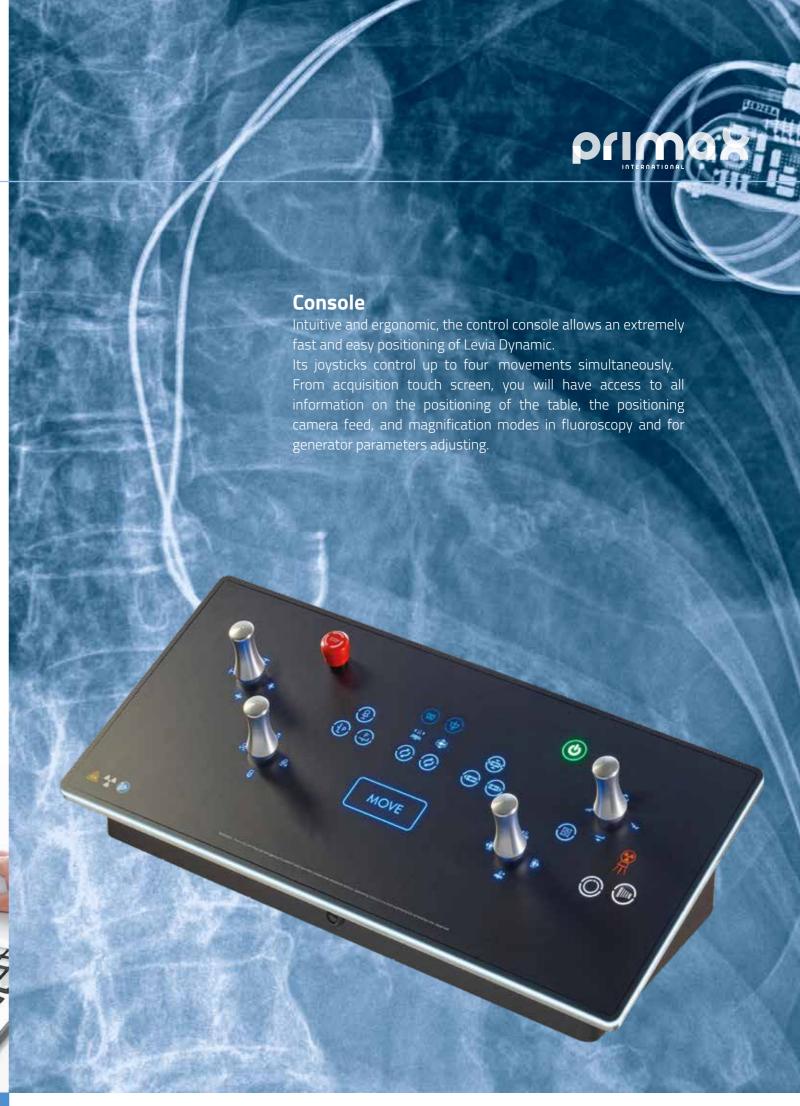

#### Console

Always within reach and directly connected to the surgical procedure. Live or saved images are always shown together with a selection of commands (select, edit, move, send, drag, compress, reduce, expand) ... simply touch the icon to enable the function.

#### Remote Control

The wireless remote control includes all the controls, including the auto-positioning button to move the table. Magnetic, easily fits into the holder in the center of the table, and can be also used as a secondary control console.