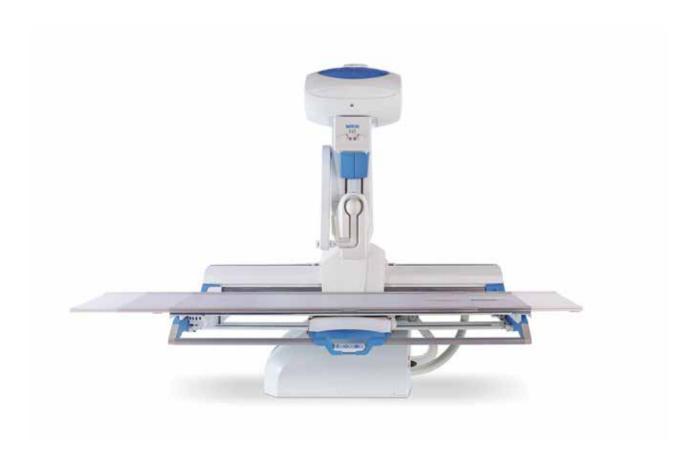

### R/F systems

The remote controlled table with the latest technology integrates our whole expertise in terms of ease of use, design and efficiency.

#### **Dose reduction**

Levia Dynamic is designed to provide the best image quality/dose ratio for each exam in radiography or fluoroscopy. This performance is possible thanks to the combination of a high-end dynamic detector with powerful image processing software, and the addition of dedicated mechanical characteristics.

#### **Patient comfort**

The flat tabletop (carbon fibre for low absorption) has a large width for convenient positioning and centering all patients, especially bariatrics. Maximum patient weight up to 230 kg for all movements without any limitation, and up to 310 kg in some condition.