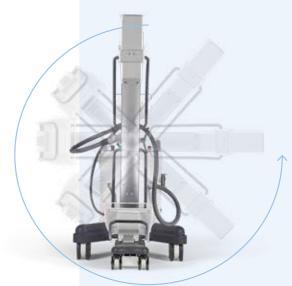

#### **Compact Design**

Large diameter, lighweight mobile C-arm for easy access to the operating table. Fast, accurate positioning on patient and effortless gliding. Easy to move from one room to another.

## Ready to go

Perfectly balanced orbital and angular rotation of C-arm for fast and precise positioning. The system responds perfectly to operator touch and feel.