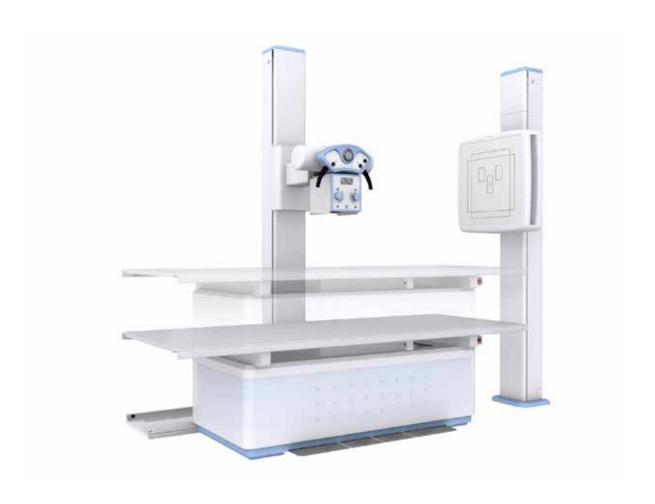

Riviera CS is the ideal system to streamline your workflow.

The modular design allows to handle high patient volumes and specialized procedures. With several configurations available, Riviera CS meets effectively your diverse clinical needs.

The intuitive controls and smart automatic functions help in saving time and boost productivity, allowing faster setup and shortening exam times.

### **Ceiling suspension**

High-performance ceiling suspension with functional design to grant precision in handling and positioning and optimal radiological results.

#### **Touch screen**

Wide touch screen to control all system operation, with ergonomic handle.

#### **Table**

Heavy-duty table with a wide four-way floating tabletop, designed in order to increase Patient comfort and to facilitate Operator workflow.

#### **Stand**

Fully motorized chest stand, suitable for all varieties of examinations including horizontal, vertical and oblique angles.