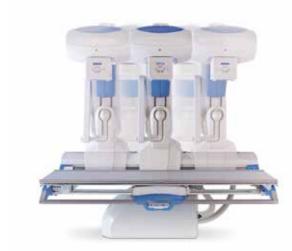

Riviera CS is the ideal system to streamline your workflow.

The modular design allows to handle high patient volumes and specialized procedures. With several configurations available, Riviera CS meets effectively your diverse clinical needs.

The intuitive controls and smart automatic functions help in saving time and boost productivity, allowing faster setup and shortening exam times.