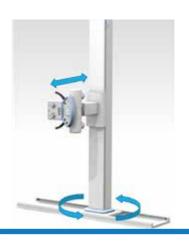

### **Ceiling suspension**

High-performance ceiling suspension with functional design to grant precision in handling and positioning and optimal radiological results.

#### **Touch screen**

Wide touch screen to control all system operation, with ergonomic handle.

#### **Table**

Heavy-duty table with a wide four-way floating tabletop, designed in order to increase Patient comfort and to facilitate Operator workflow.

#### **Stand**

Fully motorized chest stand, suitable for all varieties of examinations including horizontal, vertical and oblique angles.