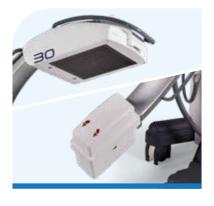

#### **Flat Panel**

21x21cm with 1,8 million pixels or 30x30cm with 3,8 million pixels for high-resolution, low dose images, aSi technology to suit the application. Removable grid for low dose applications.

#### **Dose reduction**

Levia Dynamic is designed to provide the best image quality/dose ratio for each exam in radiography or fluoroscopy. This performance is possible thanks to the combination of a high-end dynamic detector with powerful image processing software, and the addition of dedicated mechanical characteristics.