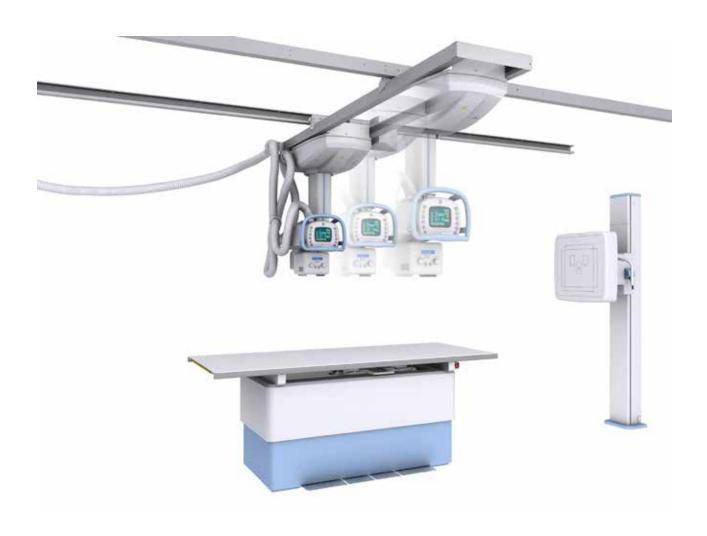

### **Ceiling suspension**

High-performance ceiling suspension with functional design to grant precision in handling and positioning and optimal radiological results.

#### **Touch screen**

Wide touch screen to control all system operation, with ergonomic handle.

#### **Table**

Heavy-duty table with a wide four-way floating tabletop, designed in order to increase Patient comfort and to facilitate Operator workflow.

#### **Stand**

Fully motorized chest stand, suitable for all varieties of examinations including horizontal, vertical and oblique angles.