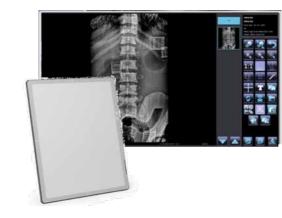

#### **Imaging software**

Our powerful software allows to acquire and process the X-ray images and includes full integration of all elements of Levia Dynamic. Operator has complete control on generator, collimator and auto-positioning parameters for each anatomical protocol. Total integration with the safety systems, exposure inhibition control and positioning alerts. Superior image-processing tools grant perfect diagnostic quality.

Chest stand fully motorized movement allows detector to be tilted and rotated in all angles. Discover a full range of projections and examinations.

Powerful image processing software grants complete control for each exposition. Entire workflow is performed inside the same application, from diagnostic image to the PACS.