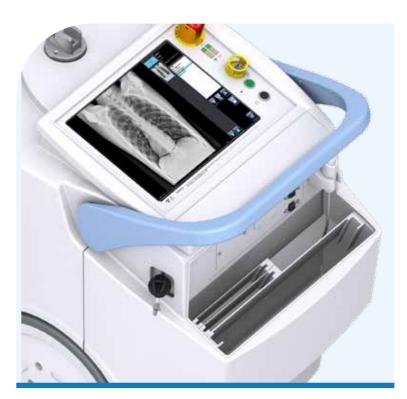

## X-ray mobile system

Raybow XE provides state-of-the-art technology and innovation. Design has been centered from the start on User and Patient needs, delivering great improvements in power, reliability, image quality and ergonomics.

#### **Power**

Constant potential HV generator in a monobloc, power ranging from 20 to 50 kW for shorter exposure times and greater accuracy and consistency.

#### See

Telescopic column provides complete visibility when driving and oustanding accessibility to any area, with no efforts.

#### Grab&Go

New capacitive handlebar for immediate and safe response, Just grab the handlebar and Raybow XE is ready to go.

#### Reach

Thanks to the revolutionary motor assistance, Raybow XE can be moved effortlessly to reach any point-of-care.

#### No limits

Incredibly long-lasting batteries, with new Energy Recovery system to recharge when braking.