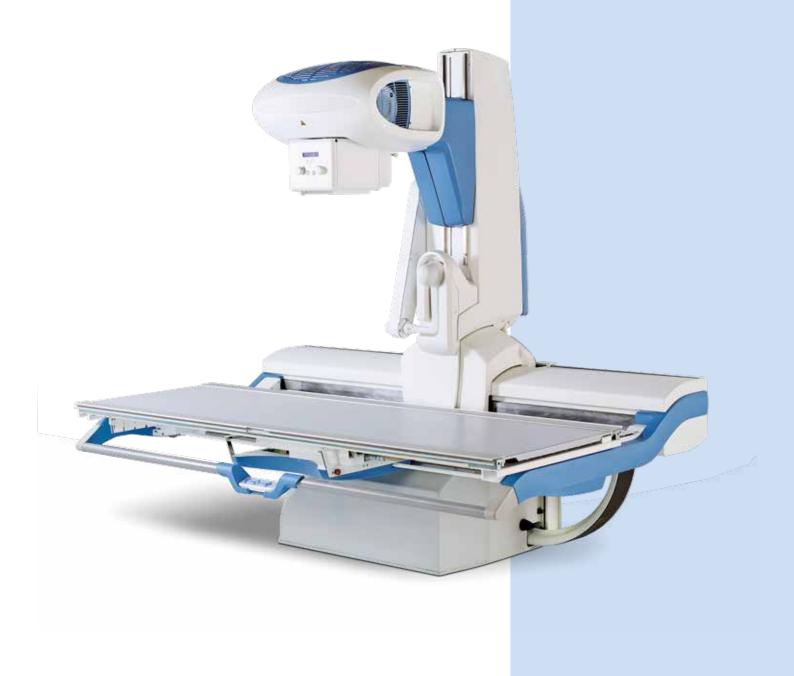

### R/F systems

The remote controlled table with the latest technology integrates our whole expertise in terms of ease of use, design and efficiency.

Riviera CS is the ideal system to streamline your workflow.

The modular design allows to handle high patient volumes and specialized procedures. With several configurations available, Riviera CS meets effectively your diverse clinical needs.

The intuitive controls and smart automatic functions help in saving time and boost productivity, allowing faster setup and shortening exam times.

### **Ceiling suspension**

High-performance ceiling suspension with functional design to grant precision in handling and positioning and optimal radiological results.

#### **Touch screen**

Wide touch screen to control all system operation, with ergonomic handle.

#### **Table**

Heavy-duty table with a wide four-way floating tabletop, designed in order to increase Patient comfort and to facilitate Operator workflow.

#### **Stand**

Fully motorized chest stand, suitable for all varieties of examinations including horizontal, vertical and oblique angles.