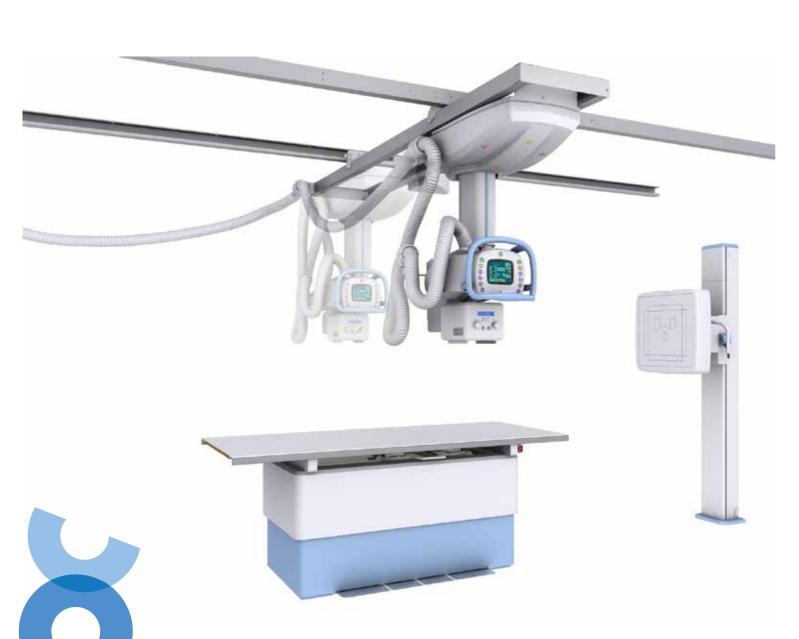

Riviera CS is the ideal system to streamline your workflow.

The modular design allows to handle high patient volumes and specialized procedures. With several configurations available, Riviera CS meets effectively your diverse clinical needs.

The intuitive controls and smart automatic functions help in saving time and boost productivity, allowing faster setup and shortening exam times.

### **Ceiling suspension**

High-performance ceiling suspension with functional design to grant precision in handling and positioning and optimal radiological results.

#### **Touch screen**

Wide touch screen to control all system operation, with ergonomic handle.

#### **Table**

Heavy-duty table with a wide four-way floating tabletop, designed in order to increase Patient comfort and to facilitate Operator workflow.

#### **Stand**

Fully motorized chest stand, suitable for all varieties of examinations including horizontal, vertical and oblique angles.